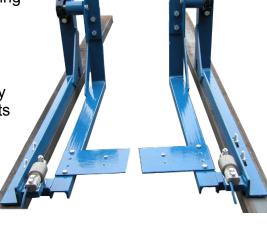

### Adjustable Width

The two part design makes it easy to fit the beltweigher to any width of conveyor, and because it utilises the existing idler sets there are no complicated measurements to take.

Unlike made to measure beltweighers the ED400 gives you the flexibity to resite the unit to a different conveyor if desired.