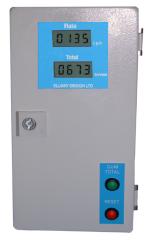

#### Features

- Low cost
- Adjustable to suit any size and type of conveyor
- Dual load cell for accuracy of better than 1%
- Digital display of rate (t.p.h) and batch total
- Auto zeroing facility
- Up to 200tph
- Low maintenance
- Desk top or wall mounted readout unit
- Connect to a PLC or computer
  - Batch totalise output one pulse every 100kg
  - 4-20mA rate output (tonnes per hour)

Desk top unit

Ellway Design Ltd · Claro Court Business Park · Claro Road · Harrogate · HG1 4BA Tel: 07812 35 44 81 · sales@ellwaydesign.co.uk · www.ellwaydesign.co.uk

Wall mount unit